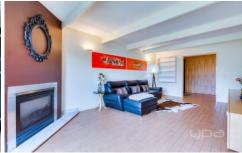

## Property features include:

Three fitted bedrooms and study, master bedroom has a spacious resort style en-suite

Stunning kitchen with granite bench tops and splash backs Two living areas with wall units and built in book shelves

Bi-fold doors from the meals area open out to a paved alfresco area

Four car carport with a bonus single car garage

Extra features: stainless steel appliances, floating island bench, dishwasher, contemporary gas log fire place,