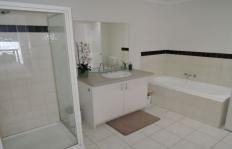

Open Plan living dining with cooling unit and ducted heating

Tiled kitchen with modern cooking appliances

Two way bathroom and separate laundry

Single lock up garage with internal and side access

Extra features: ceiling fan, gas stove top cooking, stainless steel cooking appliances, security door, private court yard outdoor area and much more