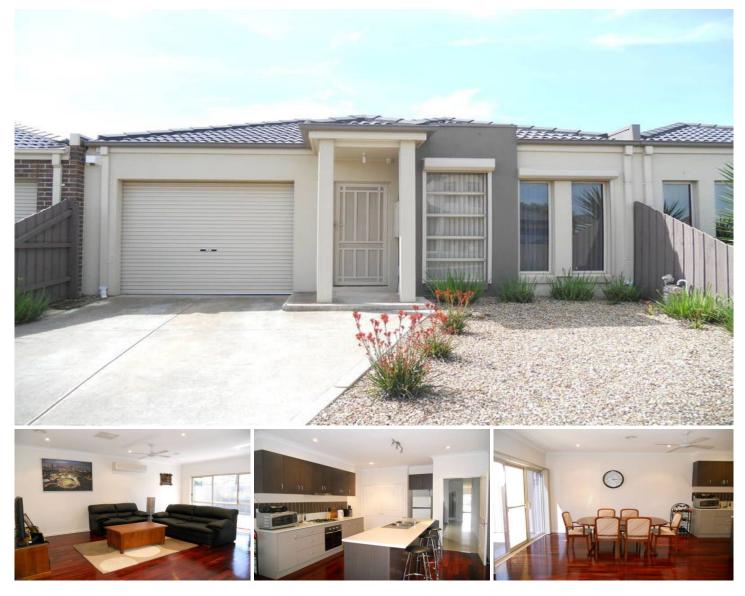

## 1/15 Montana Drive WERRIBEE VIC

If you are looking for quality accommodation at a fair price, look no further than this stunning unit. Comprising of master bedroom with walk in robe and ensuite, two secondary bedrooms with built in robes, formal lounge, modern hostess kitchen with stainless steel appliances and ample cupboard space, which overlooks the spacious open plan living area. The extras are endless with ducted heating, evaporative cooling, split system in main living area, ceiling fans to two bedrooms, remote controlled single garage with internal access, roller shutters to the front of the house, low maintenance gardens and an alarm system which is perfect for the security conscious. As if that wasnt enough this home is also perfectly positioned within close proximity to Thomas Chirnside Primary School and public transport. Call now this property wont last long! PHOTO ID REQUIRED AT OPEN FOR INSPECTION)