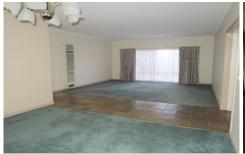

## Property features include:

Four bedrooms, including a master with full en-suite with a separate toilet, large walk-in-robe and a ceiling fan Large light filled formal dining and family room Kitchen offers an abundance of cupboard/ bench space and overlooking an open plan living/ meals area Generously sized family bathroom with a separate bathtub Double remote garage with internal and external access