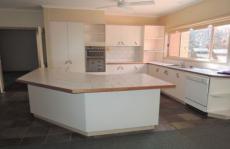

## Property features include:

Four bedrooms, including a master with full en-suite with a separate toilet, large walk-in-robe and a ceiling fan Large light filled formal dining and family room Kitchen offers an abundance of cupboard/ bench space and overlooking an open plan living/ meals area Generously sized family bathroom with a separate bathtub Double remote garage with internal and external access