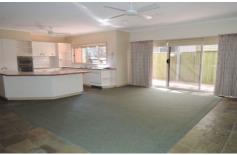

## Property features include:

Four bedrooms, including a master with full en-suite with a separate toilet, large walk-in-robe and a ceiling fan Large light filled formal dining and family room Kitchen offers an abundance of cupboard/ bench space and overlooking an open plan living/ meals area Generously sized family bathroom with a separate bathtub Double remote garage with internal and external access