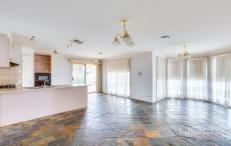

Property features include:

Large master with en-suite and walk in robe, remaining bedrooms with built in robes

Formal lounge upon entry

Kitchen overlooking the meals and family arrangement Central main bathroom