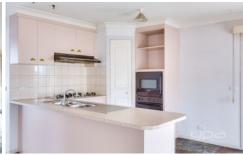

Property features include:

Large master with en-suite and walk in robe, remaining bedrooms with built in robes

Formal lounge upon entry

Kitchen overlooking the meals and family arrangement Central main bathroom