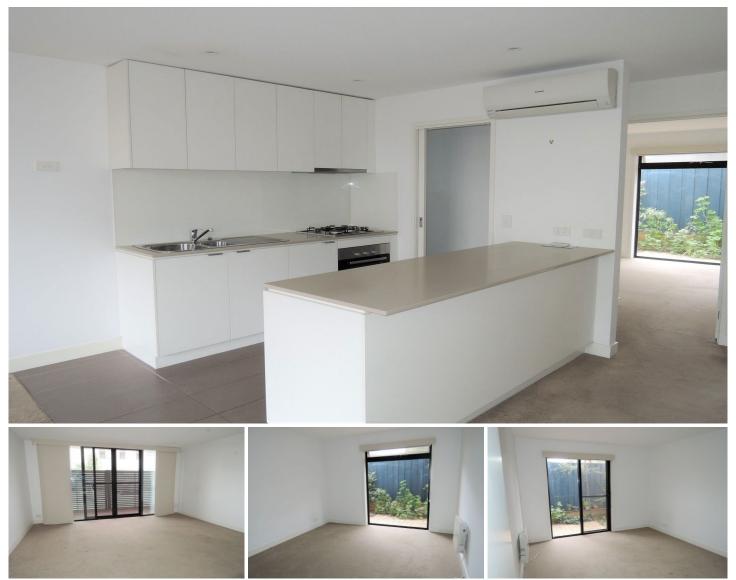

6/219 Watton Street WERRIBEE VIC

Look no more, this modern ground floor apartment is offering it all. Located in the heart of werribee and within walking distance to all the amenities, makes this a perfect modern lifestyle opportunity.

Property features include:

Two fitted bedrooms with mirrored built in robes Central main bathroom with bath tub

Open plan living and meals area adjoined to kitchen

Modern kitchen with stainless steel appliances, stone benchtop, dishwasher and cupboard space

Low maintenance courtyard and covered outdoor area

Extra features: secure gated entrance into complex, gas stove top cooking, reverse cycle split system, laundry, wall heaters and much more