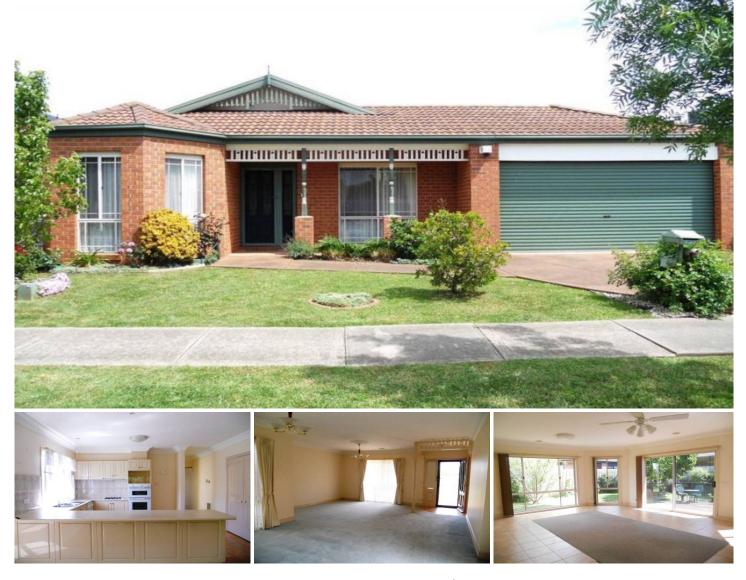

## **4 Nelson Way HOPPERS CROSSING VIC**

Located in the Central Park Estate in Hoppers Crossing is this fantastic family home. Comprising of formal lounge and dining area, master bedroom with walk in robe and ensuite, two secondary bedrooms with built in robes, study/4th bedroom, massive kitchen with plenty of cupboard and bench space which overlooks the light filled family/rumpus room. Extra features include ducted heating, air-conditioner, double garage with remote, ceiling fans, garden shed and beautiful manicured gardens. The home is also within close proximity to freeway access, shops and the Hoppers Crossing train station. Please note mowing of the lawns is also included in the advertised rental price. Inspections are sure to impress, call now! PHOTO ID REQUIRED AT OPEN FOR INSPECTION)