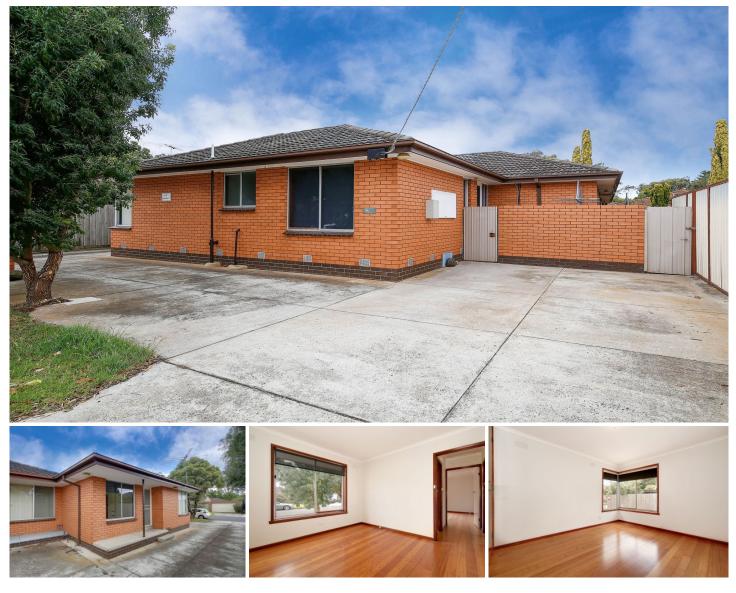

## 1/1 Bowman Street WERRIBEE VIC

Situated in the highly sought after south side of Werribee -Surrounded by fantastic amenities & within proximity to Werribee CBD shopping precinct, multiple primary/secondary schools, alongside having nearby freeway access.

Property features/upgrades include:

Two generous bedrooms, fitted with large built in robes Spacious bathroom & separate toilet

Recently re-vamped kitchen/living, bathed in natural light! Near-new stainless-steel kitchen appliances, including dishwasher

Enclosed laundry, looing out over cosy/private courtyard with front access

Near-new roller blinds throughout home, alongside fresh wall paint

Neutral colour scheme, accommodating for all tastes Gorgeous timber floorboards, alongside free-flowing