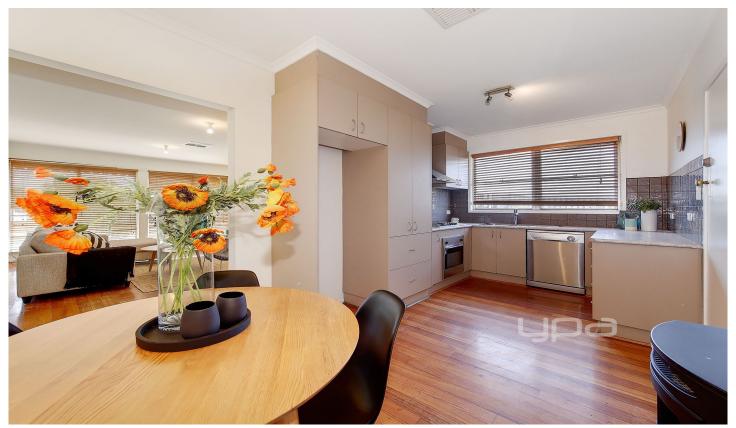

## Property features include:

Two good sized bedrooms + a small study Lovely modern kitchen with stainless appliances Massive updated central bathroom with a spa bath Grassed backyard with covered entertaining area Single carport

Extra features: high ceilings, hardwood timber floors, dishwasher, gas heating, evaporative cooling and much more

(PHOTO ID REQUIRED AT OPEN FOR INSPECTION)