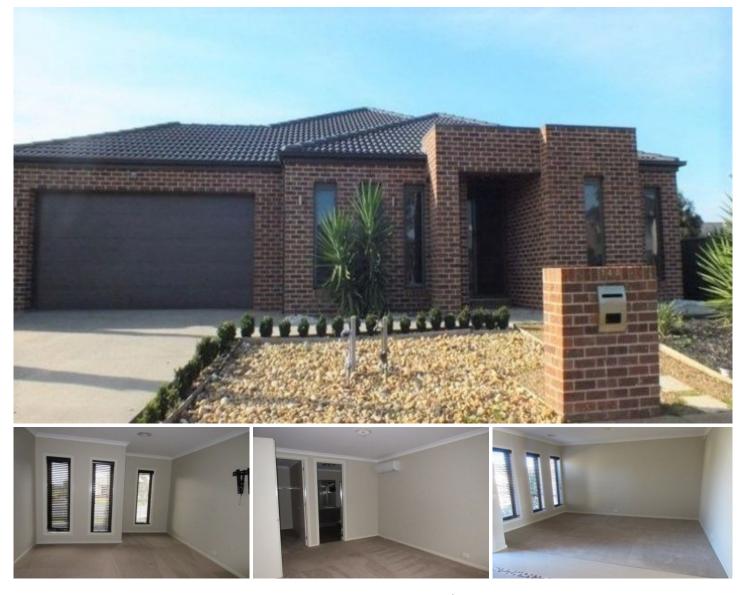

148 Eureka Drive WYNDHAM VALE VIC

This spacious family home ticks all the boxes, situated close to primary and secondary schools, public transport and the Manor Lakes Shopping Centre, this home is centrally located for your everyday needs.

Property features include:

Four spacious bedrooms, master with large walk in robe and en-suite with double vanity

Formal living upon entry

Kitchen is fitted with plenty of cupboard/bench space and a huge walk-in pantry

Open plan dining and living area which opens to a very spacious undercover alfresco area

Oversized double remote garage with rear roller door drive-through access

Extra features: ducted heating, two (2) air-con cooling units, crimsafe style security door to the front door, linen