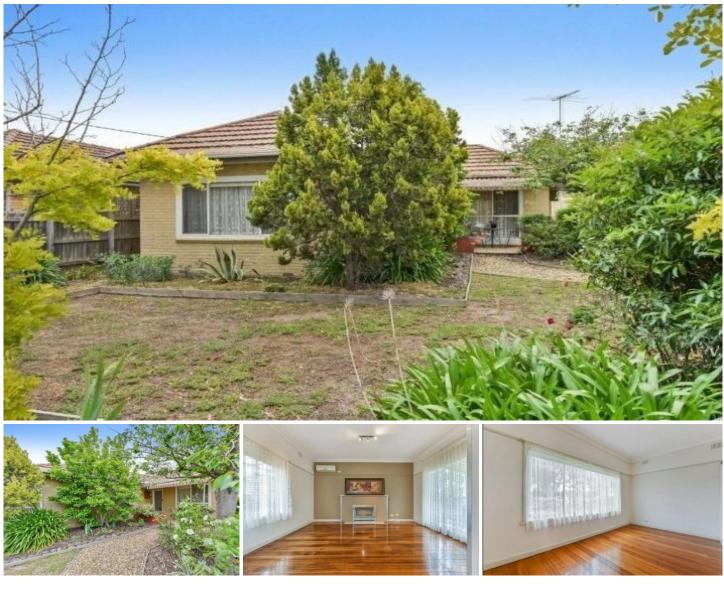

## 12 Geelong Road WERRIBEE VIC

This very well presented two-bedroom renovated home has a great cottage vibe and located close everything, including; the main street of Werribee, schools, train station, shops, parks, Werribee River and freeway access.

## Property features include:

Two bedrooms with polished timber floorboards Tiled kitchen with modern cooking appliances Central bathroom with separate laundry Open plan lounge with plenty of light Covered pergola great for the entertainer

Extra features: carport, gas heater, electric cooling unit, separate additional outside toilet, polished original timber floor boards and much more

(PHOTO ID REQUIRED AT OPEN FOR INSPECTION)