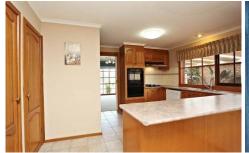

## 39 Slattery Street WERRIBEE VIC

Located on the south side of Werribee and within walking distance to the train station and Werribee CBD is this fantastic family home. Offering master with walk in robe and ensuite, two secondary bedrooms with built in robes, large formal lounge/dining, timber kitchen with plenty of cupboard and bench space which overlooks the tiled family area. Extras include ducted heating, evaporative cooling, carport with roller door and enough room for four cars and an enclosed pergola area with bi-fold door and built in BBQ which is perfect for entertaining all year round. This home has everything you could want and more so call now.