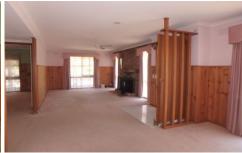

Property features:

Three good sized bedrooms, alongside a central two-way bathroom

Separate toilet & laundry, in which provides rear access Large free-flowing floorplan, accompanied by a large entry way & intimate lounge

Kitchen/meals area, lead out to an undercover entertaining zone & low maintenance yard

Property upgrades include; Split system heating & cooling, warm central fireplace, ceiling fans, security screen doors, garden shed, single garage/carport... All within a gorgeous corner block, perfect for a family of every size.