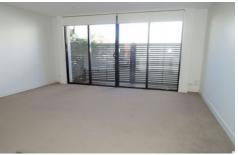

Property features include:

Two fitted bedrooms with mirrored built in robes
Central main bathroom with bath tub
Open plan living and meals area adjoined to kitchen
Modern kitchen with stainless steel appliances, stone
benchtop, dishwasher and cupboard space
Low maintenance courtyard and covered outdoor area