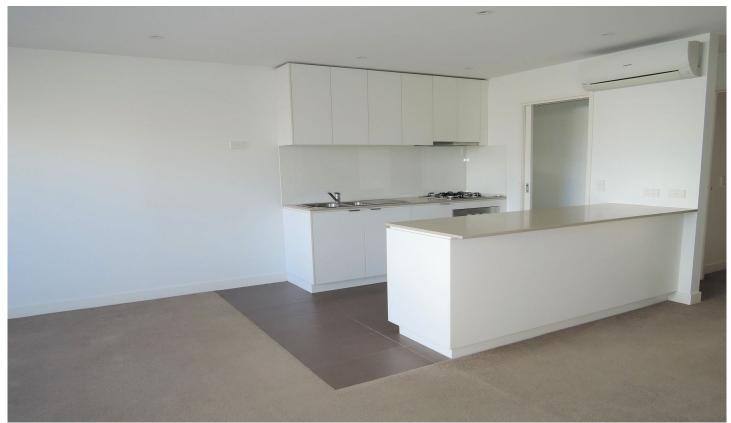

Property features include:

Two fitted bedrooms with mirrored built in robes
Central main bathroom with bath tub
Open plan living and meals area adjoined to kitchen
Modern kitchen with stainless steel appliances, stone
benchtop, dishwasher and cupboard space
Low maintenance courtyard and covered outdoor area