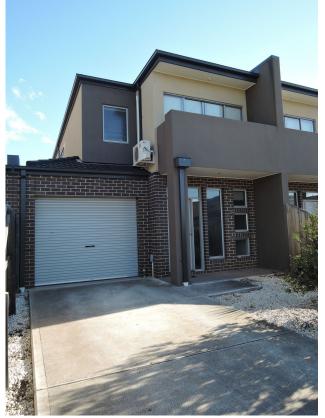

## 2/1 Georgia Crescent WERRIBEE VIC

This spacious townhouse offers three decent sized bedrooms.

The main bedroom has a walk-in robe, ensuite and cooling unit, the remaining bedrooms offer built in robes. This home features an open plan tiled kitchen with stainless steel dishwasher, gas cooktop and under bench oven, the kitchen extends to an open dining and living area, as well as a second smaller living area in the front of the home, which can be used as a home office area or additional living space., ducted heating, powder room and central bathroom, internal laundry and internal access from the single lock up garage. In addition to the balcony, the outside has a private and enclosed courtyard and garden shed. Sorry no pets permitted at this home.