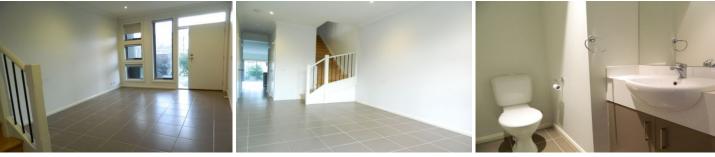

## 2/1 Georgia Crescent WERRIBEE VIC

This spacious townhouse offers three decent sized bedrooms.

The main bedroom has a walk-in robe, ensuite and cooling unit, the remaining bedrooms offer built in robes. This home features an open plan tiled kitchen with stainless steel dishwasher, gas cooktop and under bench oven, the kitchen extends to an open dining and living area, as well as a second smaller living area in the front of the home, which can be used as a home office area or additional living space., ducted heating, powder room and central bathroom, internal laundry and internal access from the single lock up garage. In addition to the balcony, the outside has a private and enclosed courtyard and garden shed. Sorry no pets permitted at this home.