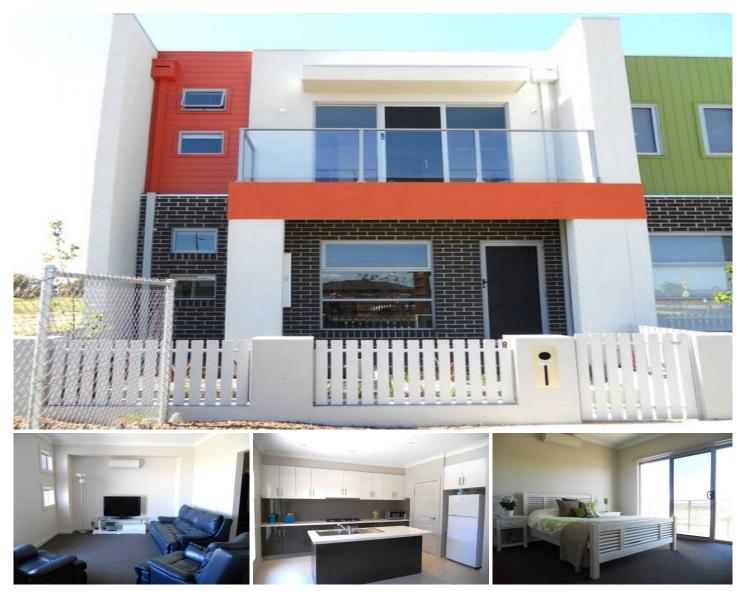

## **8 Hamlet Street WERRIBEE VIC**

Locating in the new Riverwalk Estate is this brand new modern and contemporary townhouse. With quality finishings throughout inspection will sure impress. Downstairs offers a formal lounge, gorgeous kitchen with plenty of cupboard and bench space which overlook the light filled meals area, powder room and spacious laundry. Upstairs comprises master bedroom with walk in robe and ensuite with double vanities and shower, two secondary bedrooms with built in robes and central bathroom. Extra features include Caesar stone bench tops, high gloss laminate, 900mm stainless steel stove top, split systems to all bedrooms and living areas -x5 in total, double garage with remote, courtyard, balcony which overlooks beautiful parklands, water tank and Fibre the home internet connection. Call now to secure to your place in this developing estate which is only a short drive to the Werribee CBD.