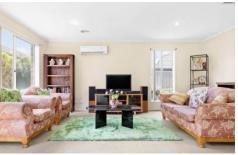

Property features include:
3 Bedrooms, all with built in robes
Open plan kitchen, meals and living area
Two-way central main bathroom
Separate toilet & European Laundry
Single lock up garage with rear access

Extra features: ducted heating, cooling unit, dishwasher, screen door, plenty of storage space and much more.

(PHOTO ID REQUIRED AT OPEN FOR INSPECTION)