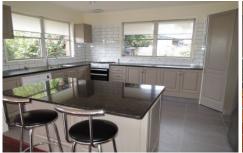

Property features include:

Three bedrooms all with freshly polished timber floorboards

Central bathroom, separate toilet and laundry Lounge room upon entry

Entertainers kitchen with plenty of bench and storage space