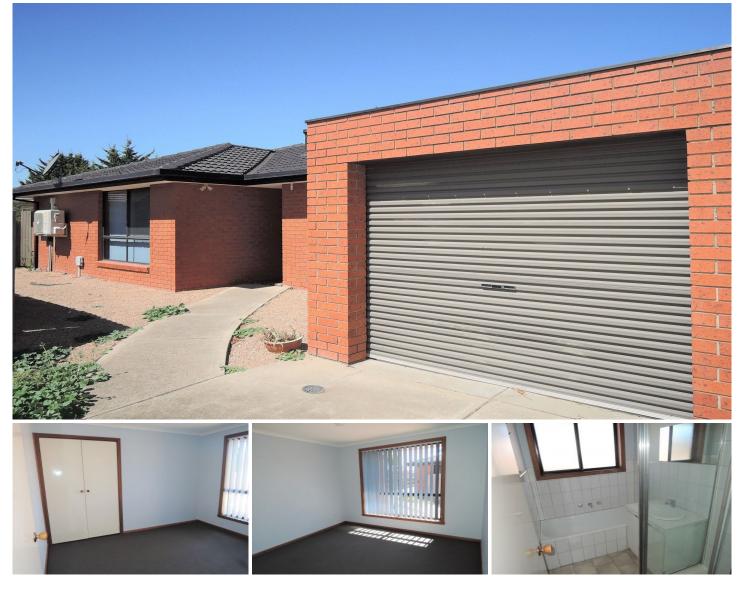

## 2/365 Heaths Road WERRIBEE VIC

Here we have this very spacious, clean and comfortable 3-bedroom unit, if you are looking for walking distance to Werribee Plaza Shopping Centre, public transport and have great access to the freeway, then this is the home for you.

Property features include: Three spacious fitted bedrooms Open plan kitchen and dining Separate spacious lounge room Central bathroom Single lock up garage

Extra features: gas heating, split system cooling, gas stove top cooking and much more