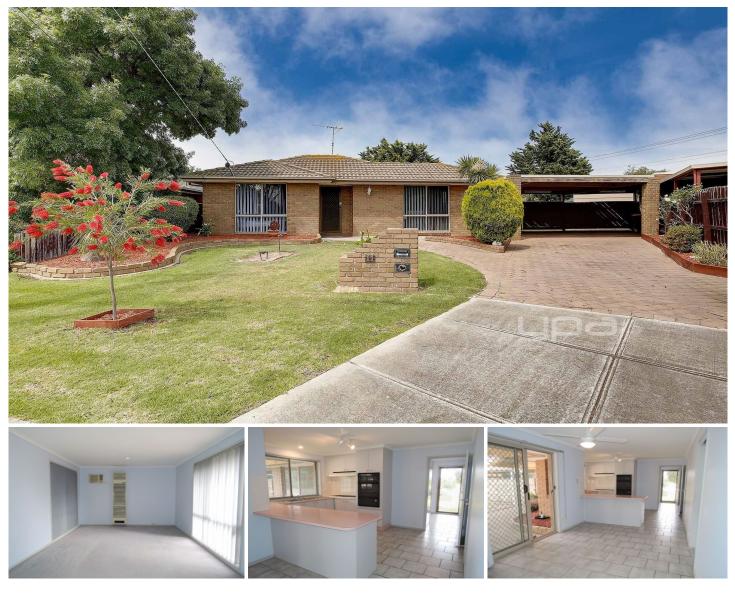

## 11 Jabiru Court WERRIBEE VIC

You will be impressed by the features of this immaculate three-bedroom home. Situated in a highly sought-after location within easy reach to popular schools and Werribee Pacific Shopping Centre, this great home will have your family on the move.

Property features include: Built in robes and ceiling fans in all three bedrooms Two-way bathroom Separate living area upon entry Combined kitchen and dining area Large outdoor entertaining area

Extra features: double carport, garden shed, gas heating, air-conditioning, gas cooking, ample cupboards, spacious back yard and much more.