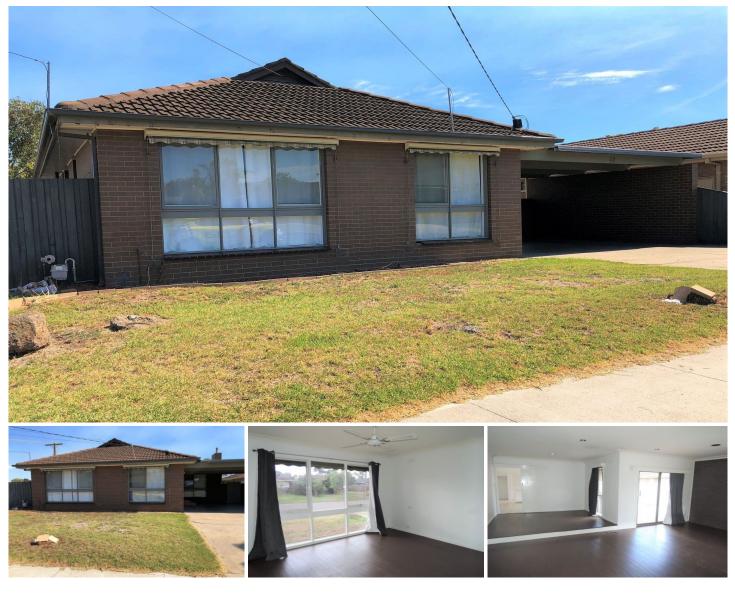

## 48 Wiltonvale Avenue HOPPERS CROSSING VIC

This much-loved family home is nothing short of brilliance! Set within walking distance to primary/secondary schools, public parks, walking tracks, the well renowned Pacific Werribee shopping complex, along with the local public transport network Offering convenience for all!

## Property features:

Four good sized bedrooms, offering built in robes throughout Whilst having two built in study desks in two of the four bedrooms

Semi en suite and central spacious bathroom

Intimate lounge room, inclusive of gas wall heater Adjoining a light-filled living zone

Generous sized open meals and recreational area, boasting a renovated hostess kitchen.