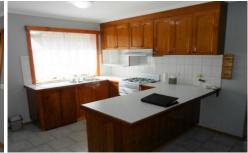

## Property features:

Three generous sized bedrooms, all offering built in robes Central bathroom & separate toilet

Formal lounge room, inclusive of sectioned built in bar with mirrored splashback

Separate laundry with rear access to established gardens Convenient double tidy carport