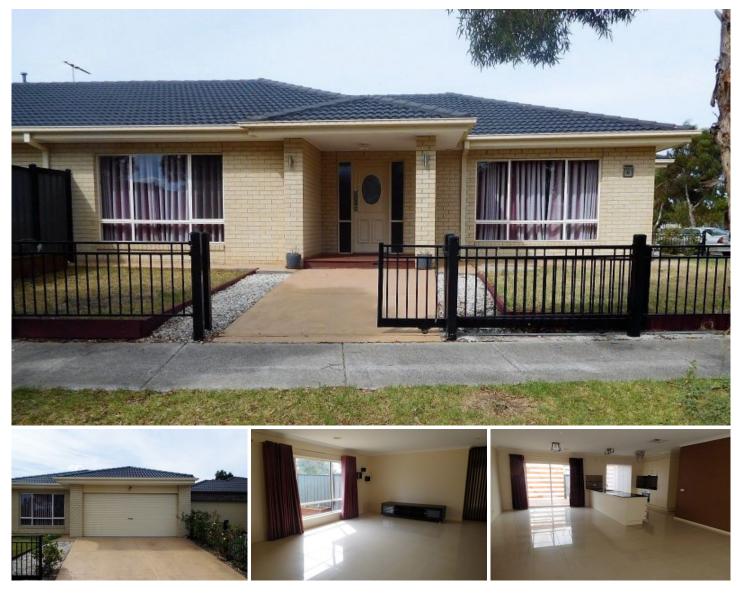

43 Camelot Drive TARNEIT VIC

Youll be pleasantly surprised by this spacious and beautifully presented home with everything right on your doorstep! Located within close proximity to shopping centers, train stations, Tarneit Central kindergarten and Tarneit prep to nine college, this home is sure to tick all the boxes.

Property features include:

Four good sized bedrooms, master with walk in robes and en-suite

Open plan kitchen overlooking family dining area

Entertaining lounge with projector

Ducted heating & evaporative cooling throughout Low maintenance grounds & gardens

Extra features: stainless steel appliances, dishwasher, twin vanities in en suite, double remote garage with internal

4 🛤 2 🚔 2 🚔

View : https://www.ypa.com.au/7362647

Ali Dowling 0450 778 972