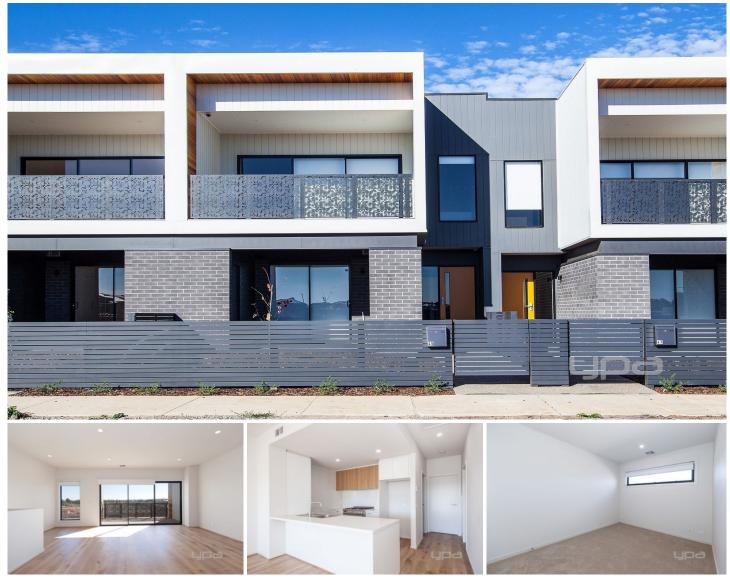

## 45 Tackle Drive POINT COOK VIC

Nestled in the prestigious Saratoga estate is this two-storey townhouse is stunning in modern and luxury flair. If youre looking for something chic yet contemporary, then this ones for you! Set in a location which assures tranquillity, offering close-proximity Featherbrook Primary schools, gorgeous parklands/walking tracks, along with convenient freeway access to both Melbourne and Geelong.

## **Property Features:**

Three-bedroom floorplan, paired with built in robes Main bedroom with en suite with extended shower, and upstairs with a main stylish bathroom fitted with bathtub Convenient European laundry

Central designer kitchen, furnished with stainless steel appliances; Overlooking adjoining meals/family area with balcony