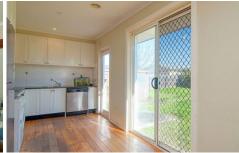

This fantastic RECENTLY RENOVATED family home comes complete with

Three bedrooms, all fitted with built in robes. Two of the three tailored with built in study alcove
Lively central bathroom and european style laundry
Light-filled lounge and adjoining meals zone
Fully equipped kitchen with an abundance of cupboard and bench space