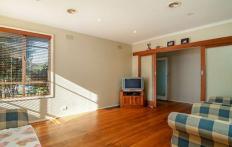

This fantastic RECENTLY RENOVATED family home comes complete with

Three bedrooms, all fitted with built in robes. Two of the three tailored with built in study alcove
Lively central bathroom and european style laundry
Light-filled lounge and adjoining meals zone
Fully equipped kitchen with an abundance of cupboard and bench space