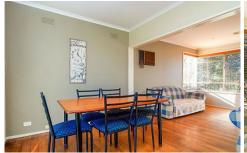

This fantastic RECENTLY RENOVATED family home comes complete with

Three bedrooms, all fitted with built in robes. Two of the three tailored with built in study alcove
Lively central bathroom and european style laundry
Light-filled lounge and adjoining meals zone
Fully equipped kitchen with an abundance of cupboard and bench space