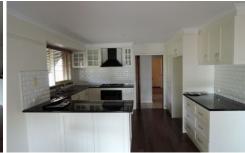

## 20 Bower Drive WERRIBEE VIC

This home is one for those that love to entertain outdoors!! This home offers three spacious bedrooms fitted with built in robes, internal laundry, stunning updated kitchen with modern cooking appliances and beautiful floating floorboards. With a magnificent large covered pergola great for entertaining and large powered garage. This home is in close proximity to shops, schools, Heath dale Wetlands & short drive to Pacific Werribee & Werribee Central district.

Property features include:
3 Bedrooms, all with built in robes
Two Way Main bathroom
Modern cooking appliances and two draw dishwasher
Outdoor, undercover entertaining area
Secure & Separate lock up garage