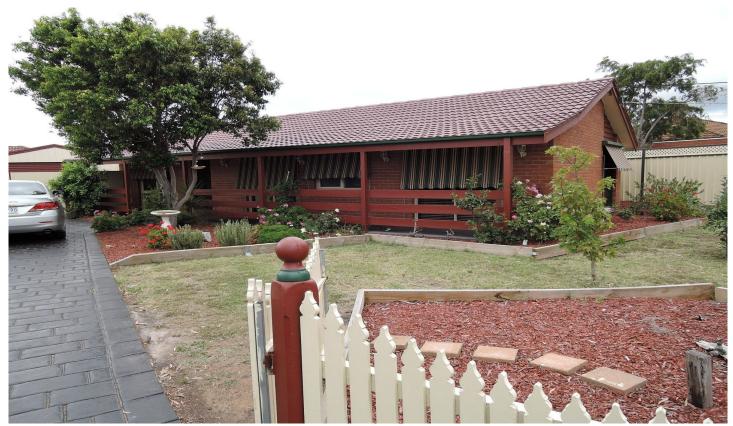

## 20 Bower Drive WERRIBEE VIC

This home is one for those that love to entertain outdoors!! This home offers three spacious bedrooms fitted with built in robes, internal laundry, stunning updated kitchen with modern cooking appliances and beautiful floating floorboards. With a magnificent large covered pergola great for entertaining and large powered garage. This home is in close proximity to shops, schools, Heath dale Wetlands & short drive to Pacific Werribee & Werribee Central district.