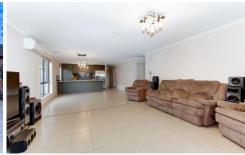

Central bathroom, along with a large modern laundry, offering ample space/storage

Hostess kitchen & dining, inclusive of modern cooking appliances. Whilst overlooking an open-plan indoor

3 📭 2 🔓 2 😭

View: https://www.ypa.com.au/7362654