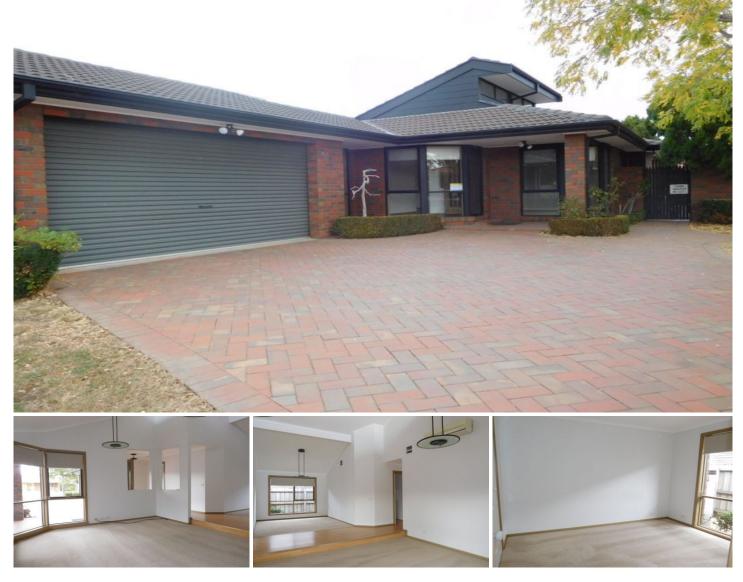

## 1 Golconda Close HOPPERS CROSSING VIC

This magnificent three bedroom home offers formal dining, spacious kitchen with modern cooking appliances, ample cupboards and spacious open plan meals and family area. Located near popular walking tracks, Wyndham Village and in close proximity to local schools and public transport, this home will not disappointment.

Property features include:

3 Bedrooms, all with built in robes, master with WIR Master with Ensuite Step down lounge Paved outdoor entertaining area Secure, double remote lock up garage

Extra features: ducted heating, cooling units, dishwasher