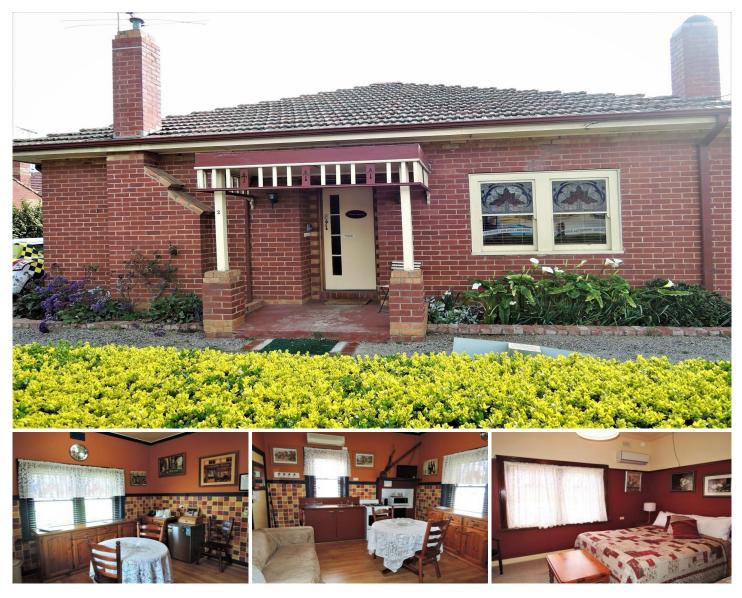

## 2A College Road WERRIBEE VIC

This sensational opportunity has become available to lease a one bedroom, fully furnished Carter home. Perfectly positioned, within easy reach to Werribees CBD, Werribee train station/the public transport network, alongside well-renowned primary/secondary schools and within close-proximity to gorgeous walking tracks/parklands.

This quirky home offers one spacious bedroom, central kitchen/dining, private bathroom, along with an allocated car space present at the front of the complex. This unit is inclusive of a common laundry area, decked with all the bells & whistles!

Please Note: All of the units utilities are included in the weekly rental amount of \$270.00!

A special opportunity in which is not to be missed!

1 🛤 1 🚔 1 🚘

View : https://www.ypa.com.au/7362661

Ali Dowling 0450 778 972