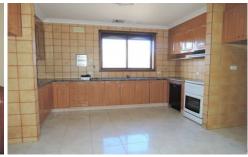

Property features include:

Three bedrooms, master with en-suite
Formal lounge with bar and separate dining room
Large kitchen with adjoining meals area and overlooks a
family room
Central main bathroom
Oversized double garage