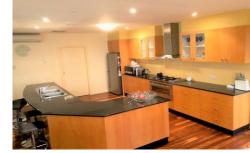

## **16 Fontain Court WERRIBEE VIC**

This stunning, well designed three-bedroom home will make you fall in love the moment you open the door. Comprising of a master with walk in robe and ensuite, two great sized secondary bedrooms with built in robes, separate study, step down formal lounge to the front which flows through to the large open plan kitchen zone with stainless steel appliances & walk in pantry which overlooks another living zone. Extra features are endless with ducted heating, evaporative cooling, split system, floorboards throughout, two water features, double remote garage with internal access & rear access, private outdoor pergola in which overlooks the beautiful gardens! Located on the south side of Werribee this property is sure to impress.