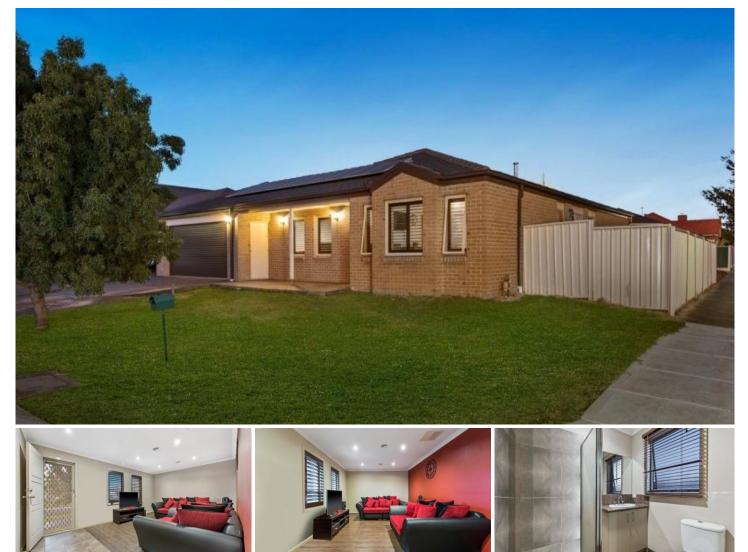

22 Albany Court WERRIBEE VIC

Presenting is this beautiful home located in a fantastic location, approximately 250m from the Werribee river banks, within 2 km of Pacific Werribee entertainment complex and excellent schooling zoned within close proximity.

Property features include:

Three fitted bedrooms, master with en-suite and walk in robe

Formal lounge upon entry

Large gallery style kitchen adjoining the tiled family/meals area

Central main bathroom with separate laundry and toilet Double remote garage with rear roller door access and a wonderful all weather entertaining area

Extra features: ducted heating, evaporative cooling,

3 🛤 2 🚰 2 🛱

View : https://www.ypa.com.au/7362668

Ali Dowling 0450 778 972