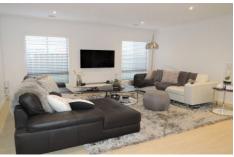

Property features include:

Four bedrooms, master bedroom walk in robe and en-suite with double vanity

Formal living area upon entry

Spacious kitchen which overlooks the dining and family room

Central family bathroom with separate toilet and laundry Additional rumpus room at rear of the property great for the kids