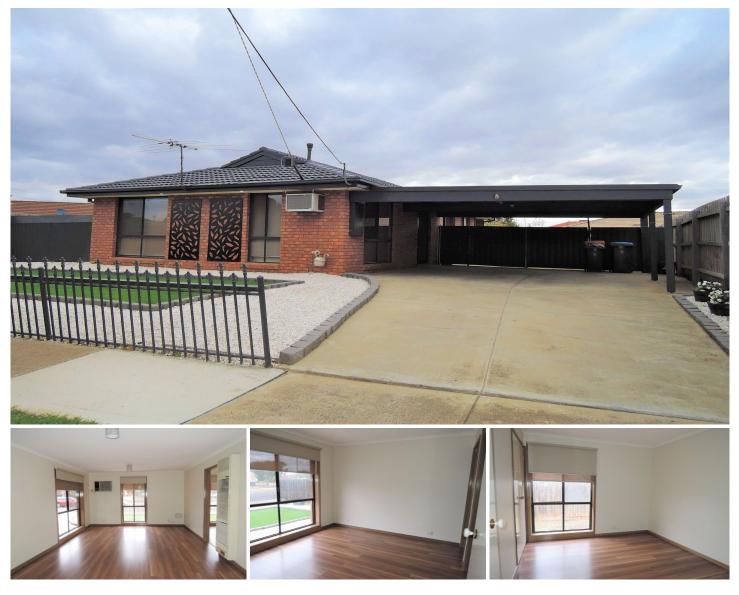

## 8 Westbourne Drive WYNDHAM VALE VIC

Conveniently located across the road from Iramoo Primary School is this beautifully presented property which is unquestionably going to be the perfect place for you and your family to call home.

Property features include:

Three generous size bedrooms with built in robes, master with access to main bathroom

Open plan kitchen/meals area

Spacious lounge room with both heating and cooling units Renovated central main bathroom with separate toilet Double carport parking

Extra features: large grassed backyard, garden shed, gas stove top cooking, screen doors, brand new floating floorboards, freshly painted, spacious laundry and much more.

(PHOTO ID REQUIRED AT OPEN FOR INSPECTION)