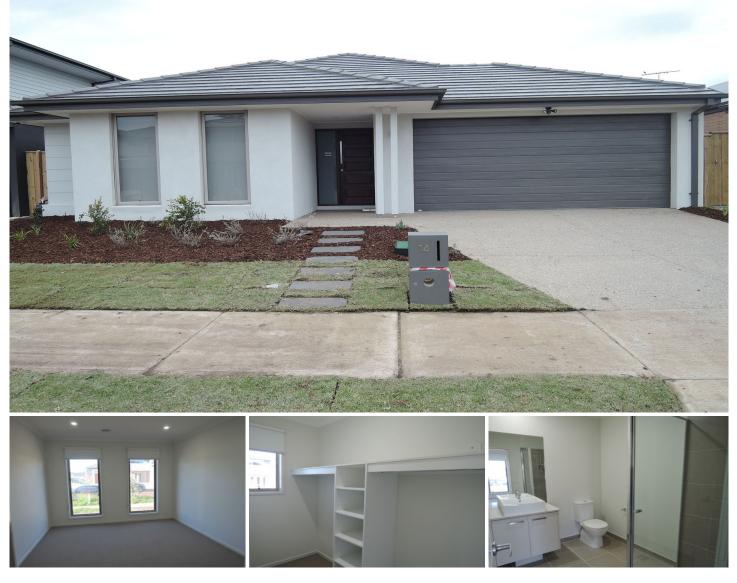

## 14 Ashwell Avenue WILLIAMS LANDING VIC

This stunning floor plan will impress you the moment you walk into this spacious four bedroom home! With walk in robe and ensuite off master bedroom, built in robes in all other three bedrooms, central bathroom, internal laundry, large open plan tiled kitchen, dining and living, separate rumpus room or second living zone, ducted heating, evaporative cooling, security alarm and double lock up garage on remote with internal access.