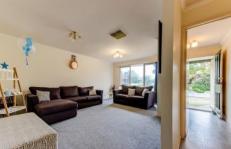

Property features include:

Two massive bedrooms, fitted with built in robes Sparkling central bathroom Open plan living, alongside a large kitchen Separate dining/meals arrangement, opposite free-flowing kitchen

Property upgrades include; Large kitchen fitted with a sufficient amount of storage, partnered with a clear work

Comfortable lounge space with abundance of natural light!

2 📭 1 🚔 1 😭

View: https://www.ypa.com.au/7362681