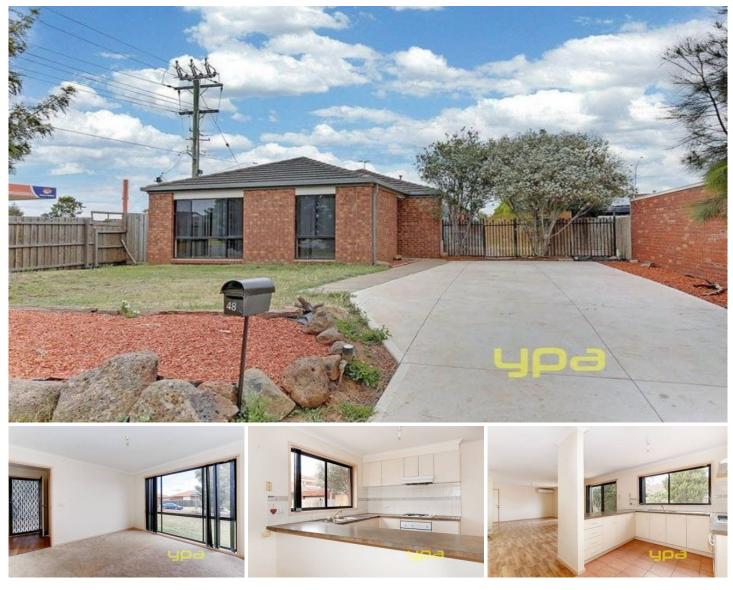

## 48 Weeden Drive WERRIBEE VIC

Presenting: 3 bedrooms and a study, master bedroom with ensuite, large open lounge, spacious kitchen with plenty of bench space, and an open plan meals / family area that overlooks the rear yard. Complete with gas heating, split system air conditioning, floating floorboards throughout and a neutral colour tones and will blend with almost all furniture. With a double garage, side access for your boat or trailer and low maintenance garden all on approximately 530m2 land it ticks almost every box a family could want and need. With the Werribee River at the end of the street and local convenience store around the corner this home would be ideal for almost everyone.

Don't pass up this opportunity as you may not get a chance like this again!

(PHOTO ID REQUIRED AT OPEN FOR INSPECTION)