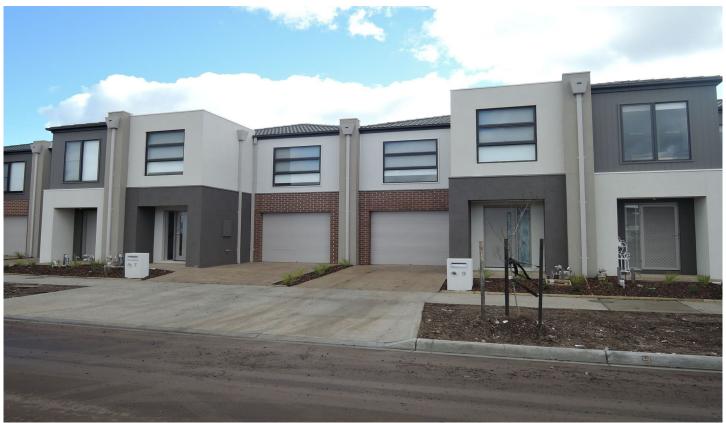

## 7 Nalara Street WERRIBEE VIC

This stunning near-new townhouse ticks all the boxes! Master bedroom offers walk in robe, twin vanities and separate toilet in en suite, double built in robes in the other two bedrooms, study nook, central bathroom, European laundry, huge open plan kitchen, dining and living, ducted heating, split system, dishwasher, stone bench tops and stainless-steel cooking appliances in the kitchen and powder room. Single lock up garage on remote with internal access and storage area and a private and enclosed low maintenance yard.