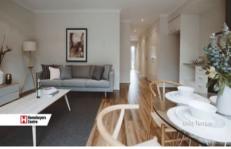

## 7 Nalara Street WERRIBEE VIC

This stunning near-new townhouse ticks all the boxes! Master bedroom offers walk in robe, twin vanities and separate toilet in en suite, double built in robes in the other two bedrooms, study nook, central bathroom, European laundry, huge open plan kitchen, dining and living, ducted heating, split system, dishwasher, stone bench tops and stainless-steel cooking appliances in the kitchen and powder room. Single lock up garage on remote with internal access and storage area and a private and enclosed low maintenance yard.