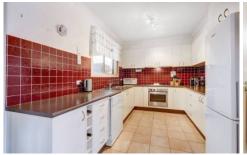

## 2/26 Harmony Drive TARNEIT VIC

Perfect positioned only a few hundred meters to the majestic Werribee River this magnificent unit has it all. In addition to the quality workmanship and stand out features there are 3 generous bedrooms, master with walk in robe and full ensuite, secondary bedrooms with built in robes, spacious lounge room and a separate tiled meals area. Appointed beautifully with extra high ceilings, a sensational hostess kitchen with stainless steel appliances, dishwasher, ducted heating, evaporative cooling, 1.5 kilowatt solar panels, gorgeous timber decked all-weather entertainment area, single lock up garage and a single carport. Located walking distance to the local milk bar, public transport and schools and low maintenance living from front to rear, this property is sure to impress the fussiest renters!