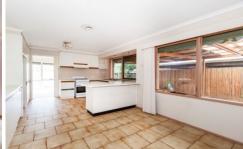

Property features include:

Four spacious bedrooms, Master with en-suite Formal (L) shape lounge Kitchen/meals area adjoining to second living zone Central main bathroom with separate toilet and laundry Large timber decked pergola and double carport parking

Extra features: gas stove top cooking, heating and cooling, garden shed, screen door, dishwasher and much more.

4 2 2 2

View: https://www.ypa.com.au/7362694

Ali Dowling 0450 778 972