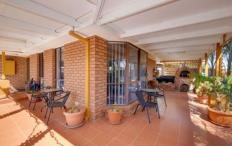

## 12 Gerald Street WERRIBEE VIC

Gorgeous home, situated in a great location and within close proximity to schools, shops and public transport. This home will not disappointment those who love to entertain with a large undercover area, pizza oven, and beautifully landscaped gardens.

Property features include:
3 bedrooms
Central bathroom
Spacious lounge with split system heating
Multiple carports
Double car garage

Extra features: Evaporative ducted cooling, Remote electronic gate, Pizza oven, 8000 litre water tank.