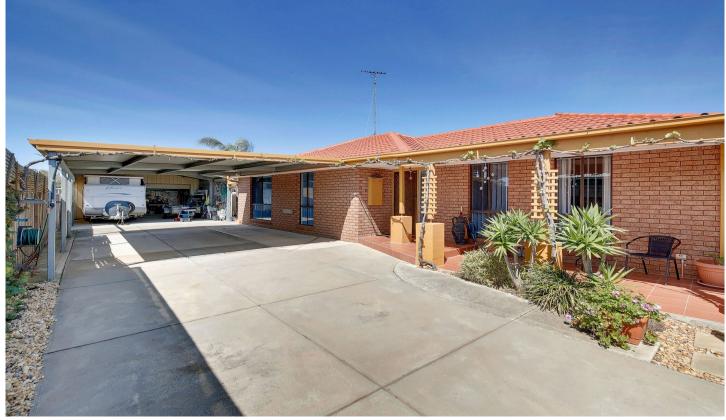

## 12 Gerald Street WERRIBEE VIC

Gorgeous home, situated in a great location and within close proximity to schools, shops and public transport. This home will not disappointment those who love to entertain with a large undercover area, pizza oven, and beautifully landscaped gardens.

Property features include:
3 bedrooms
Central bathroom
Spacious lounge with split system heating
Multiple carports
Double car garage

Extra features: Evaporative ducted cooling, Remote electronic gate, Pizza oven, 8000 litre water tank.