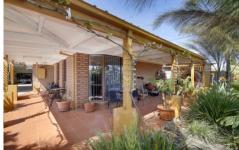

## 12 Gerald Street WERRIBEE VIC

Gorgeous home, situated in a great location and within close proximity to schools, shops and public transport. This home will not disappointment those who love to entertain with a large undercover area, pizza oven, and beautifully landscaped gardens.

Property features include:
3 bedrooms
Central bathroom
Spacious lounge with split system heating
Multiple carports
Double car garage

Extra features: Evaporative ducted cooling, Remote electronic gate, Pizza oven, 8000 litre water tank.