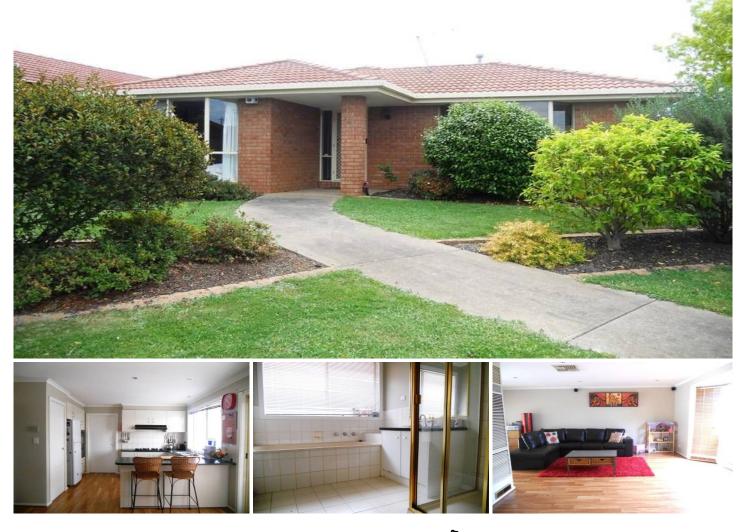

## **4 Fauna Court WERRIBEE VIC**

Nestled away in a quiet pocket of Werribee is this fantastic family home with everything you could want and more. Comprising of three bedrooms, master with walk in robe and ensuite, secondary bedrooms all with built in robes, spacious L-shaped lounge area with floating floors, good size kitchen with plenty of cupboard space that overlooks the light filled meals area. The list of extras is amazing with ceiling fans, gas wall heater, evaporative cooling, pergola area perfect for entertaining, side gate access which leads you to the double garage, beautiful gardens, court location and within close proximity to schools and shops. Call now as I am sure this one will tick all of the boxes. 3 🛤 2 🚔 2 🚘