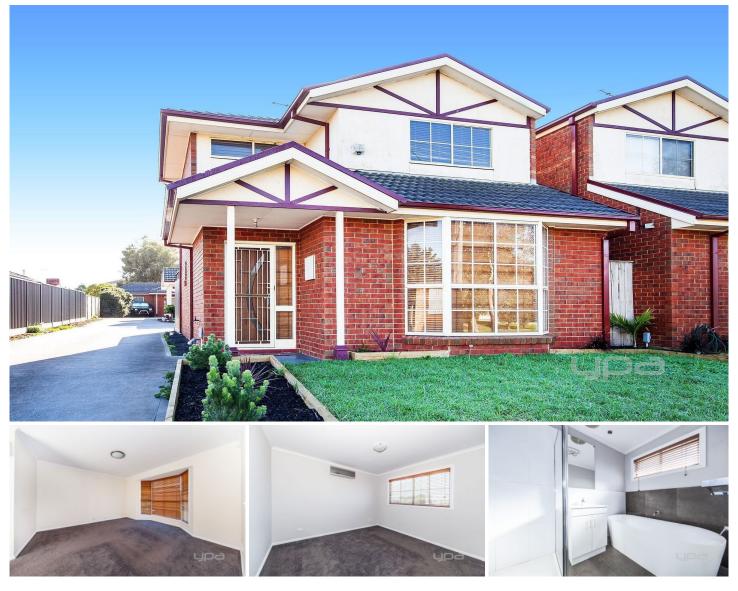

2/88 Purchas Street WERRIBEE VIC

This beautiful low maintenance and well maintained townhouse is perfectly positioned in a quiet street and close proximity to Werribee River, local walking trails, schools, transport and much more.

Property features include:

Two fitted bedrooms both with split systems

Formal lounge area upon entry

Tiled kitchen with electric cooking appliances and ample cupboard space

Modern family bathroom includes a grand bath tub Impressive good sized decked entertaining area outside Single remote garage

Extra features: powder room, dishwasher, screen door, split system down stairs and much more