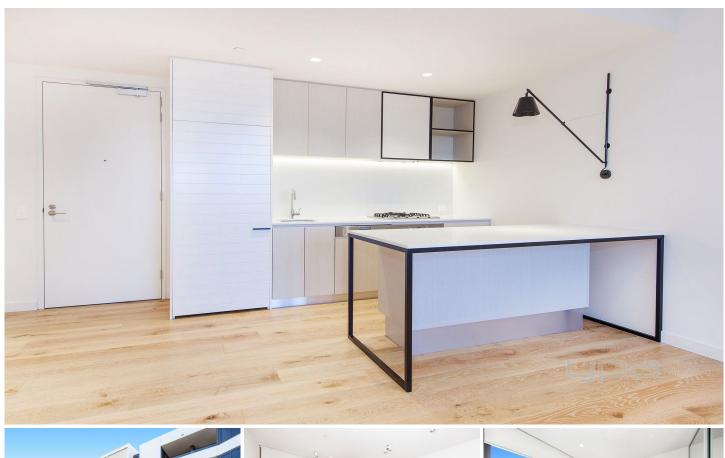

Property features include:

Good sized bedroom with mirrored build in robe Open plan kitchen, meals and living area Kitchen with plenty of bench and cupboard space Central bathroom and European laundry Balcony overlooking community garden and BBQ area

Extra features: floorboards, split system heating and cooling, feature lighting, dishwasher, gas stove top cooking, secured off street parking and much more.

PRIVATE INSPECTIONS AT YOUR CONVENIENCE!