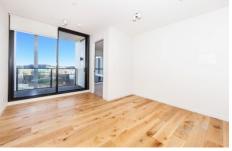

Property features include:

Good sized bedroom with mirrored build in robe Open plan kitchen, meals and living area Kitchen with plenty of bench and cupboard space Central bathroom and European laundry Balcony overlooking community garden and BBQ area