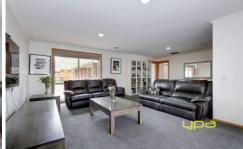

The home has a spacious lounge room at the front of the home, a large rumpus as the rear, a central bathroom, a neat kitchen and an adjoining family meals area.

Property features include:

3 fitted bedrooms, all with built in robes