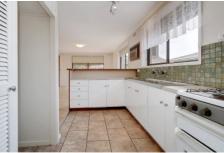

Property features include:

Two bedrooms, fitted with built in robes Spacious kitchen, meals & dining Central bathroom Internal laundry, with rear access Single lock up garage Enclosed private court yard

Extra features include; Perfectly presented open-plan living, gas cooking, gas heating, cooling unit, roller blinds,

2 🕮 1 📛 1 🖨

View: https://www.ypa.com.au/7362708

Ali Dowling 0450 778 972