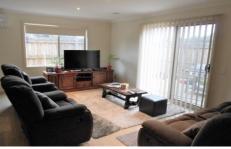

Property features include:

Master bedroom offers walk in robe and en-suite Large open plan tiled kitchen, dining and living room Central main bathroom and separate laundry Double lock up garage on remote

Extra features: bedrooms two and three are fitted with built in robe, modern cooking appliances, dishwasher, ducted heating, two split system cooling units, very low maintenance court yard and much more.