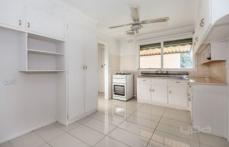

Property features include:

3 spacious bedrooms with wardrobes and near new carpet Renovated central bathroom

Sperate lounge with heating

Open plan kitchen and dining

Gas cooking

Extra features: single lock-up remote garage, covered pergola with automatic sunblinds