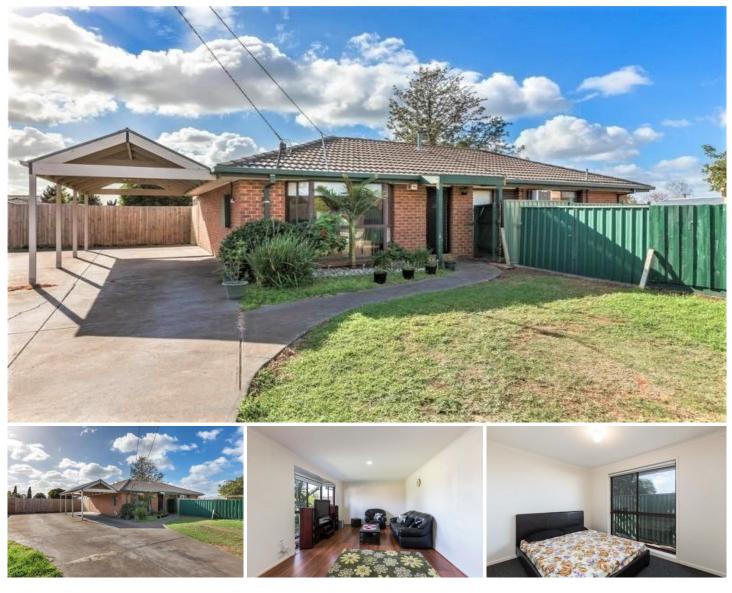

**10A Pioneer Court WERRIBEE VIC** 

This neatly presented unit has a lot to offer and is conveniently located within walking distance to shops and medical centre, bus stop and a short drive to schools, Pacific Werribee, Aqua Pulse and other amenities.

Property features include: Three spacious and sunny bedrooms all fitted with built in robes Spacious lounge upon entry

Open plan kitchen and meals area Central main bathroom

Covered and uncovered car space

Extra features: gas wall heater, stainless steel appliances, gas stove top cooking, ceiling fan, undercover area outside and much more

3 🎮 1 🚔 2 🚔