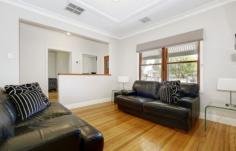

Property features include:

3 bedrooms Central bathroom Formal lounge room with gas log fireplace Modern kitchen with meals area

Extra features: ducted heating & evaporative cooling

(PHOTO ID REQUIRED AT OPEN FOR INSPECTION)