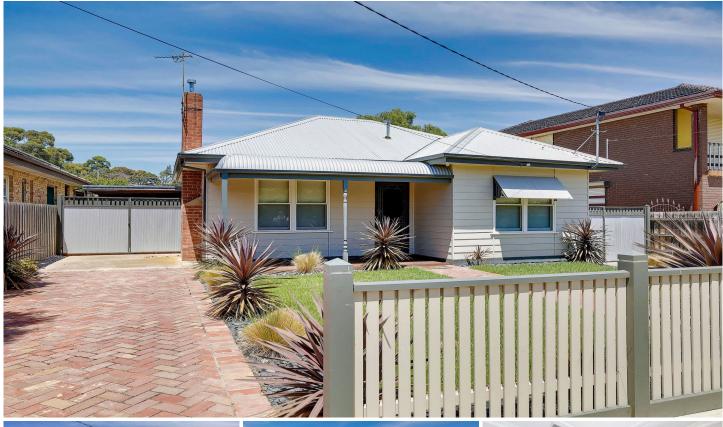

## 13 Glenluss Street WERRIBEE VIC

Proudly presenting a beautifully renovated weatherboard home which is sure to set hearts racing with its charm factor! Just a few minutes walk to the Werribee CBD, cafes, restaurants, shops, train station and all amenities. With decorative cornicing, hardwood timber floors throughout and a rear yard that offers a decked area and double carport, this home ticks all the boxes.

Property features include:

3 bedrooms Central bathroom Formal lounge room with gas log fireplace Modern kitchen with meals area

Extra features: ducted heating & evaporative cooling

(PHOTO ID REQUIRED AT OPEN FOR INSPECTION)